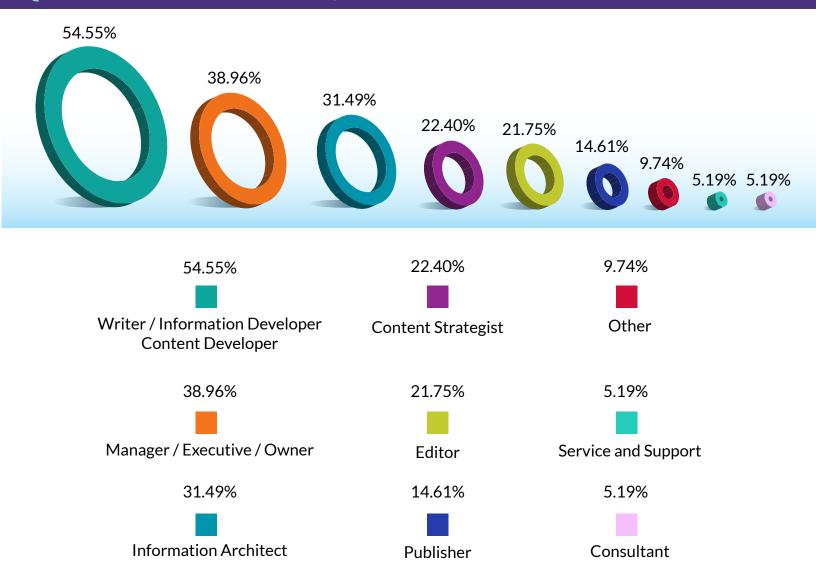

three years?



## $\mathbf{Q} \; \mathbf{17} \;$ What business requirements are driving your move to new delivery mechanisms?





## **Q 18** What are the shortcomings of your content as it exists today?



## **Q 19** What types of content delivery are your customers asking you to provide?



## **Q 20** Is your content ready to support your future plans?



## $\mathbf{Q} \ \mathbf{21}$ $\,$ If you answered "No" to the previous question, what barriers are you facing?



# Q 22 If you are planning to move to new delivery mechanisms, what are you planning to do?





## **Q 23** If you plan to convert legacy content, what challenges do you anticipate?



## **Q 24** What must be in place before you can implement your future plans?



## **Q 25** What is your role in your organization?



## **Q 26** What industry do you work in?