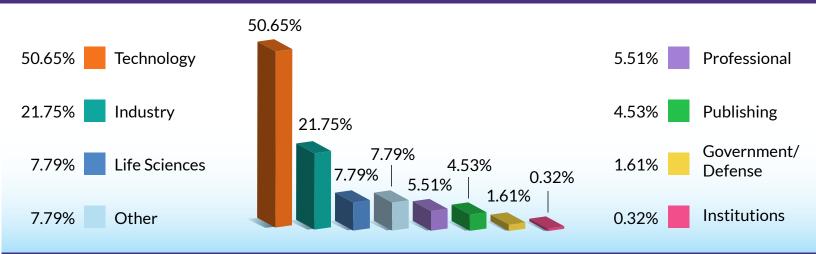

} \;$ What business requirements are driving your move to new delivery mechanisms?





## **Q 18** What are the shortcomings of your content as it exists today?



## **Q 19** What types of content delivery are your customers asking you to provide?



## **Q 20** Is your content ready to support your future plans?



## $\mathbf{Q} \ \mathbf{21}$ $\,$ If you answered "No" to the previous question, what barriers are you facing?



# Q 22 If you are planning to move to new delivery mechanisms, what are you planning to do?





## **Q 23** If you plan to convert legacy content, what challenges do you anticipate?



## **Q 24** What must be in place before you can implement your future plans?



## **Q 25** What is your role in your organization?



## **Q 26** What industry do you work in?