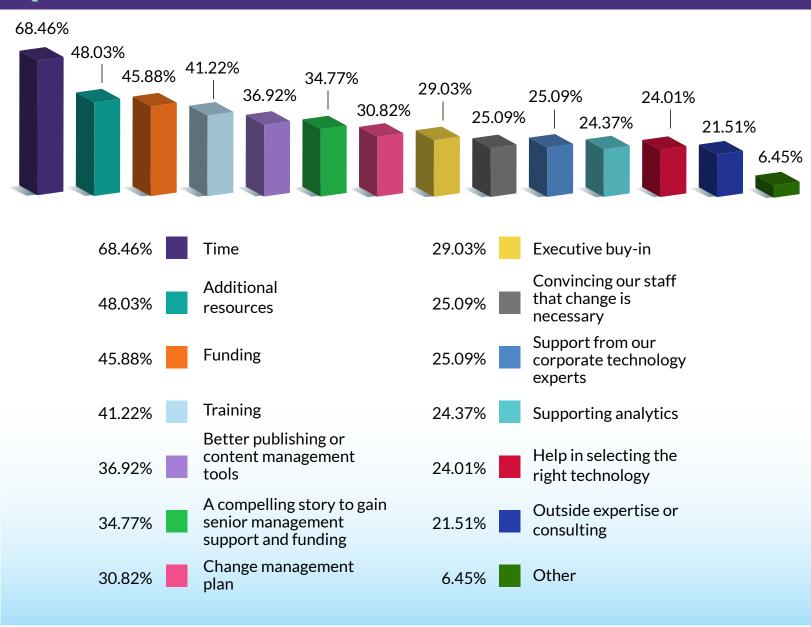

16** How do you plan to deliver your content in two to three years?



## $\mathbf{Q} \; \mathbf{17} \;$ What business requirements are driving your move to new delivery mechanisms?





## **Q 18** What are the shortcomings of your content as it exists today?



## **Q 19** What types of content delivery are your customers asking you to provide?



## **Q 20** Is your content ready to support your future plans?



## $\mathbf{Q} \ \mathbf{21}$ $\,$ If you answered "No" to the previous question, what barriers are you facing?



# Q 22 If you are planning to move to new delivery mechanisms, what are you planning to do?





## **Q 23** If you plan to convert legacy content, what challenges do you anticipate?



## **Q 24** What must be in place before you can implement your future plans?



## **Q 25** What is your role in your organization?



## **Q 26** What industry do you work in?