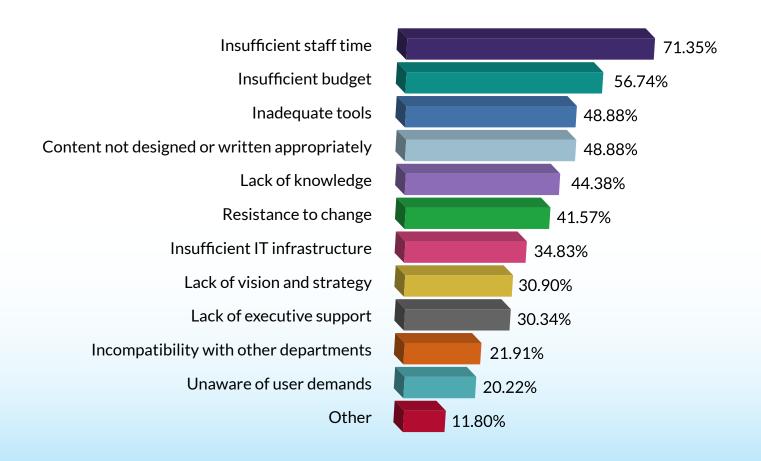

## $\mathbf{Q} \ \mathbf{21}$ $\,$ If you answered "No" to the previous question, what barriers are you facing?