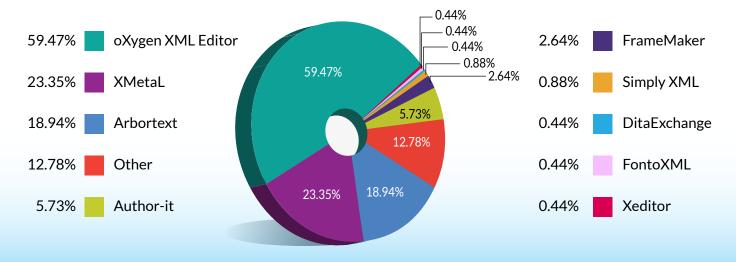

| 29.13% | UI / UX Strings         |
| 40.45% | A.D.I. dia aa                                                                                     | 21.68% | Policy and procedure    |
| 40.45% | API docs                                                                                          | 20.39% | Marketing materials     |
| 37.86% | Videos                                                                                            | 16.83% | Other                   |
| 36.57% | Service manuals                                                                                   | 12.62% | Social media content    |

1

#### **Q 2** What are the tools you use today to create content?



#### **Q 3** If you are using an XML editor, which one?



## **Q 4** How are you managing your content files?



#### **Q 5** If you are using a component Content Management System (cCMS), which one?



## **Q 6** In what formats do you publish your content today?

#### INDICATE THE PERCENTAGE FOR EACH FORMAT



## **Q 7** How do you deliver your content today?



## **Q8** If you are using a dynamic delivery system, which one?



#### **Q 9** What is your mobile device strategy?



## **Q 10** How do you use social media?



## **Q 11** What social media platforms do you use?

| LinkedIn | Blogs  | YouTube | Twitter | Facebook | Discussion forums | Other  |
|----------|--------|---------|---------|----------|-------------------|--------|
| in       | 8      |         | 7       | f        |                   |        |
| 52.81%   | 48.31% | 47.