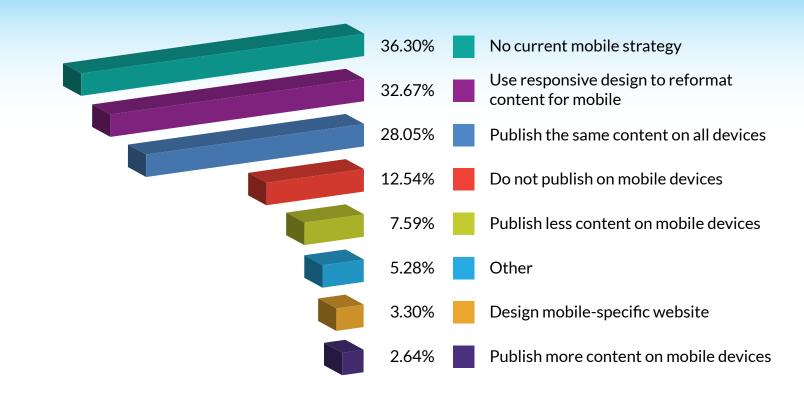

| 16.83% | Other                   |
| 36.57% | Service manuals                                                                                   | 12.62% | Social media content    |

1

#### **Q 2** What are the tools you use today to create content?



#### **Q 3** If you are using an XML editor, which one?



## **Q 4** How are you managing your content files?



#### **Q 5** If you are using a component Content Management System (cCMS), which one?



## **Q 6** In what formats do you publish your content today?

#### INDICATE THE PERCENTAGE FOR EACH FORMAT



## **Q 7** How do you deliver your content today?



## **Q8** If you are using a dynamic delivery system, which one?



#### **Q 9** What is your mobile device strategy?



## **Q 10** How do you use social media?



## **Q 11** What social media platforms do you use?

| LinkedIn | Blogs  | YouTube | Twitter | Facebook | Discussion forums | Other  |
|----------|--------|---------|---------|----------|-------------------|--------|
| in       | 8      |         | 7       | f        |                   |        |
| 52.81%   | 48.31% | 47.19%  | 46.63%  | 43.26%   | 36.52%            | 19.10% |

## **Q 12** Are customers able to contribute content to your information website or portal?



cannot contribute content

adding comments to existing content

content has been curated by company experts

their own content to the website or portal

## How do you expect your content strategy to change in the next two to three years?



#### What percentage of your content