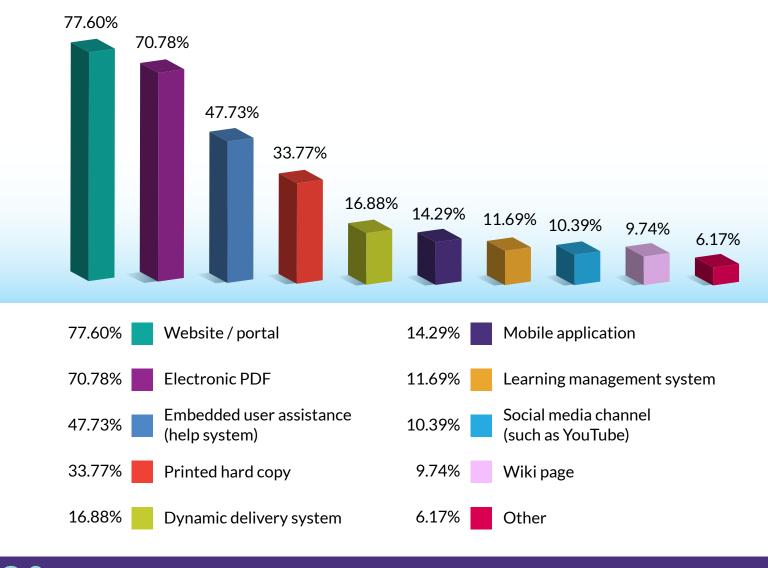

| 20.39% | Marketing materials     |
| 37.86% | Videos                                                                                            | 16.83% | Other                   |
| 36.57% | Service manuals                                                                                   | 12.62% | Social media content    |

1

#### **Q 2** What are the tools you use today to create content?



#### **Q 3** If you are using an XML editor, which one?



## **Q 4** How are you managing your content files?



#### **Q 5** If you are using a component Content Management System (cCMS), which one?



## **Q 6** In what formats do you publish your content today?

#### INDICATE THE PERCENTAGE FOR EACH FORMAT



## **Q 7** How do you deliver your content today?



## **Q8** If you are using a dynamic delivery system, which one?



#### **Q 9** What is your mobile device strategy?



## **Q 10** How do you use social media?



## **Q 11** What social media platforms do you use?

| LinkedIn | Blogs  | YouTube | Twitter | Facebook | Discussion forums | Other  |
|----------|--------|---------|---------|----------|-------------------|--------|
| in       | 8      |         | 7       | f        |                   |        |
| 52.81%   | 48.31% | 47.19%  | 46.63%  | 43.26%   | 36.52%            | 19.10% |

## **Q 12** Are customers able to contribute content to your information website or portal?



cannot contribute content

adding comments to existing content

content has been curated by company experts

their own content to the website or portal

##