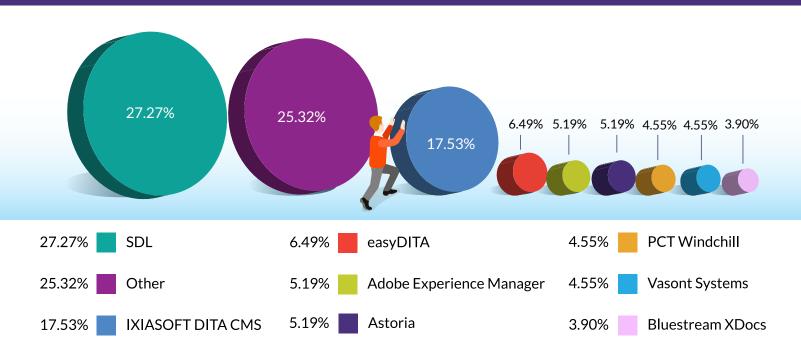

| 21.68% | Policy and procedure    |
| 40.45% | API docs                                                                                          | 20.39% | Marketing materials     |
| 37.86% | Videos                                                                                            | 16.83% | Other                   |
| 36.57% | Service manuals                                                                                   | 12.62% | Social media content    |

1

#### **Q 2** What are the tools you use today to create content?



#### **Q 3** If you are using an XML editor, which one?



## **Q 4** How are you managing your content files?



#### **Q 5** If you are using a component Content Management System (cCMS), which one?



## **Q 6** In what formats do you publish your content today?

#### INDICATE THE PERCENTAGE FOR EACH FORMAT



## **Q 7** How do you deliver your content today?



## **Q8** If you are using a dynamic delivery system, which one?



#### **Q 9** What is your mobile device strategy?



## **Q 10** How do you use social media?



## **Q 11** What social media platforms do you use?

| LinkedIn | Blogs  | YouTube | Twitter | Facebook | Discussion forums | Other  |
|----------|--------|---------|---------|----------|-------------------|--------|
| in       | 8      |         | 7       | f        |                   |        |
| 52.81%   | 48.31% | 47.19%  | 46.63%  | 43.26%   | 36.52%            | 19.10% |

## **Q 12** Are customers able to contribute content to your information website or por