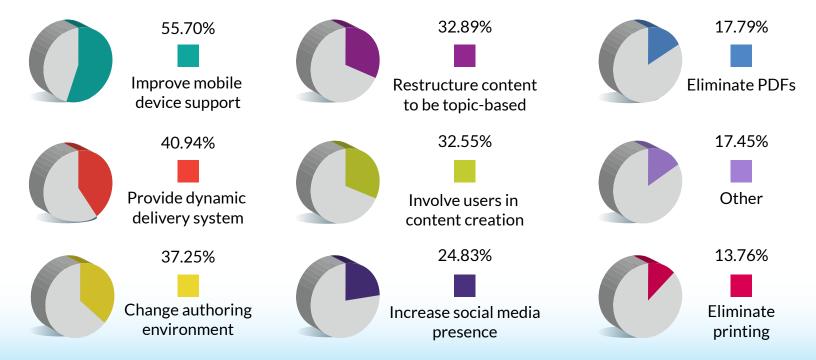

What is your mobile device strategy?



## **Q 10** How do you use social media?



## **Q 11** What social media platforms do you use?

| LinkedIn | Blogs  | YouTube | Twitter | Facebook | Discussion forums | Other  |
|----------|--------|---------|---------|----------|-------------------|--------|
| in       | 8      |         | 7       | f        |                   |        |
| 52.81%   | 48.31% | 47.19%  | 46.63%  | 43.26%   | 36.52%            | 19.10% |

## **Q 12** Are customers able to contribute content to your information website or portal?



cannot contribute content

adding comments to existing content

content has been curated by company experts

their own content to the website or portal

## How do you expect your content strategy to change in the next two to three years?



#### What percentage of your content do you plan to publish in electronic form (not in PDF) by the end of 2018?



## **Q 15** What formats do you plan to use in two to three years?





## **Q 16** How do you plan to deliver your content in two to three years?



## $\mathbf{Q} \; \mathbf{17} \;$ What business requirements are driving your move to new delivery mechanisms?





## **Q 18** What are the shortcomings of your content as it exists today?



## **Q 19** What types of content delivery are your customers asking you to provide?



## **Q 20** Is your content ready to support your future plans?



## $\mathbf{Q} \ \mathbf{21}$ $\,$ If you answered "No" to the previous question, what barriers are you facing?



# Q 22 If you are planning to move to new delivery mechanisms, what ar