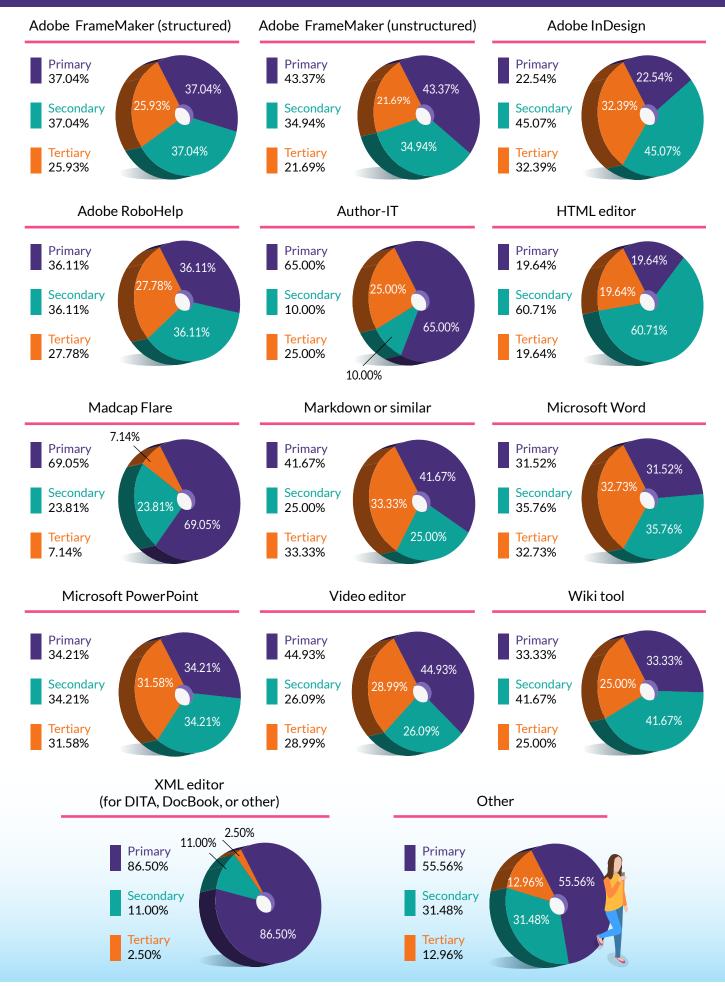

| 52.43% | Embedded user assistance (help systems)                                                           | 29.13% | UI / UX Strings         |
| 40.45% | A.D.I. dia aa                                                                                     | 21.68% | Policy and procedure    |
| 40.45% | API docs                                                                                          | 20.39% | Marketing materials     |
| 37.86% | Videos                                                                                            | 16.83% | Other                   |
| 36.57% | Service manuals                                                                                   | 12.62% | Social media content    |

1

#### **Q 2** What are the tools you use today to create content?



#### **Q 3** If you are using an XML editor, which one?



## **Q 4** How are you managing your content files?



#### **Q 5** If you are using a component Content Management System (cCMS), which one?



## **Q 6** In what formats do you publish your content today?

#### INDICATE THE PERCENTAGE FOR EACH FORMAT



## **Q 7** How do you deliver your content today?



## **Q8** If you are using a dynamic delivery system, which one?



#### **Q 9** What is your mobile device strategy?



## **Q 10** How do you use social media?



## **Q 11** What social media platforms do you use?

| LinkedIn | Blogs  | YouTube | Twitter | Facebook | Discussion forums | Other  |
|----------|--------|---------|---------|----------|-------------------|--------|
| in       | 8      |         | 7       | f