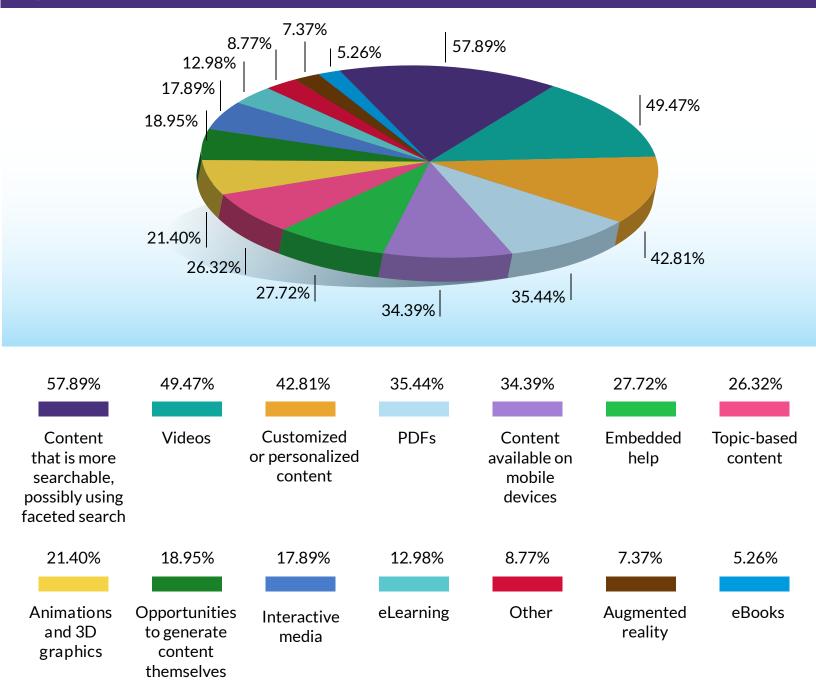

## **Q 19** What types of content delivery are your customers asking you to provide?