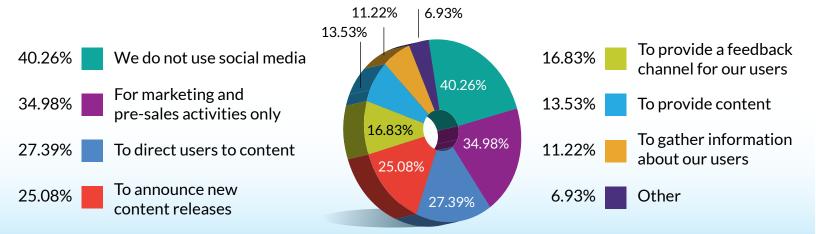

## **Q 10** How do you use social media?

## **Q 11** What social media platforms do you use?

| LinkedIn | Blogs  | YouTube | Twitter | Facebook | Discussion forums | Other  |
|----------|--------|---------|---------|----------|-------------------|--------|
| in       | 8      |         | 7       | f        |                   |        |
| 52.81%   | 48.31% | 47.19%  | 46.63%  | 43.26%   | 36.52%            | 19.10% |