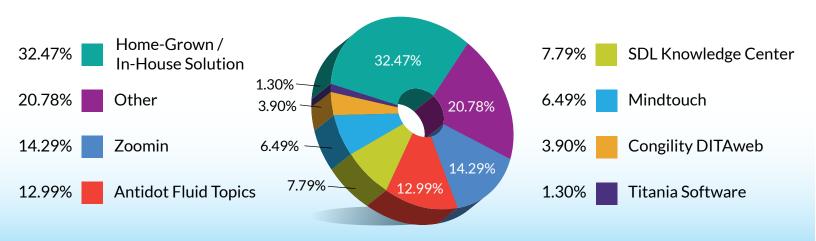

|
| 37.86% | Videos                                                                                            | 16.83% | Other                   |
| 36.57% | Service manuals                                                                                   | 12.62% | Social media content    |

1

#### **Q 2** What are the tools you use today to create content?



#### **Q 3** If you are using an XML editor, which one?



## **Q 4** How are you managing your content files?



#### **Q 5** If you are using a component Content Management System (cCMS), which one?



## **Q 6** In what formats do you publish your content today?

#### INDICATE THE PERCENTAGE FOR EACH FORMAT



## **Q 7** How do you deliver your content today?



## **Q8** If you are using a dynamic delivery system, which one?



#### **Q 9** What is your mobile device strategy?



## **Q 10** How do you use social media?



## **Q 11** What social media platforms do you use?

| LinkedIn | Blogs  | YouTube | Twitter | Facebook | Discussion forums | Other  |
|----------|--------|---------|---------|----------|-------------------|--------|
| in       | 8      |         | 7       | f        |                   |        |
| 52.81%   | 48.31% | 47.19%  | 46.63%  | 43.26%   | 36.52%            | 19.10% |

## **Q 12** Are customers able to contribute content to your information website or portal?



cannot contribute content

adding comments to existing content

content has been curated by company experts

their own content to the website or portal

## How do you expect your content strategy to change in the next two to