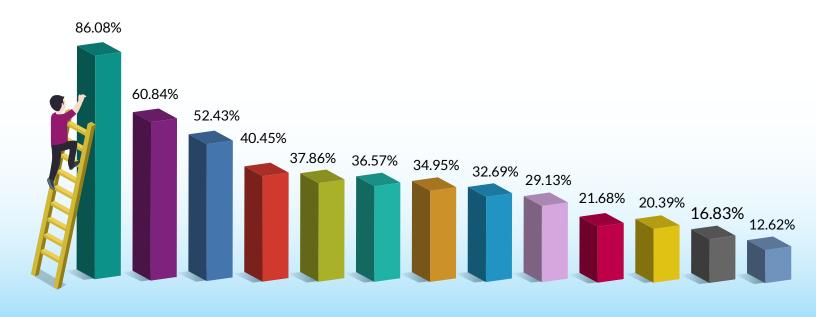

## **Q 1** What type of content do you develop today?

| 86.08% | User manuals<br>(including administration, configuration,<br>installation, and reference manuals) | 34.95% | Knowledge base articles |
|--------|---------------------------------------------------------------------------------------------------|--------|-------------------------|
| 60.84% | Release notes                                                                                     | 32.69% | Training materials      |
| 52.43% | Embedded user assistance (help systems)                                                           | 29.13% | UI / UX Strings         |
| 40.45% | A.D.I. dia aa                                                                                     | 21.68% | Policy and procedure    |
| 40.45% | API docs                                                                                          | 20.39% | Marketing materials     |
| 37.86% | Videos                                                                                            | 16.83% | Other                   |
| 36.57% | Service manuals                                                                                   | 12.62% | Social media content    |