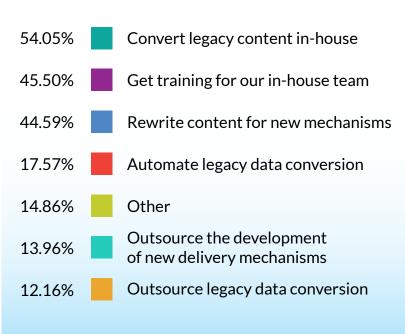

# Q 22 If you are planning to move to new delivery mechanisms, what are you planning to do?