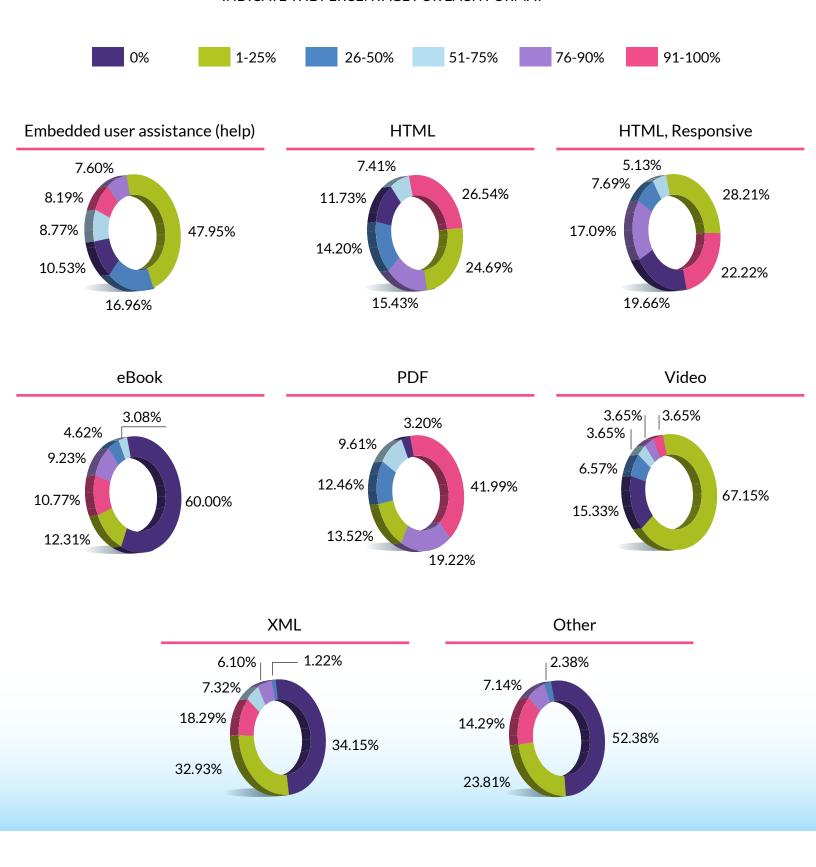

## **Q 6** In what formats do you publish your content today?

#### INDICATE THE PERCENTAGE FOR EACH FORMAT