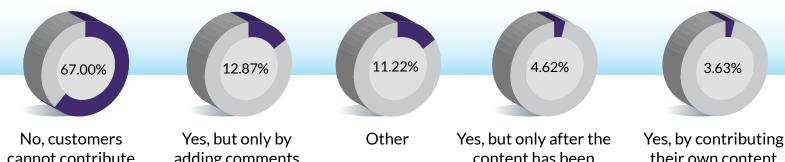

## **Q 12** Are customers able to contribute content to your information website or portal?

cannot contribute content

adding comments to existing content

content has been curated by company experts

their own content to the website or portal