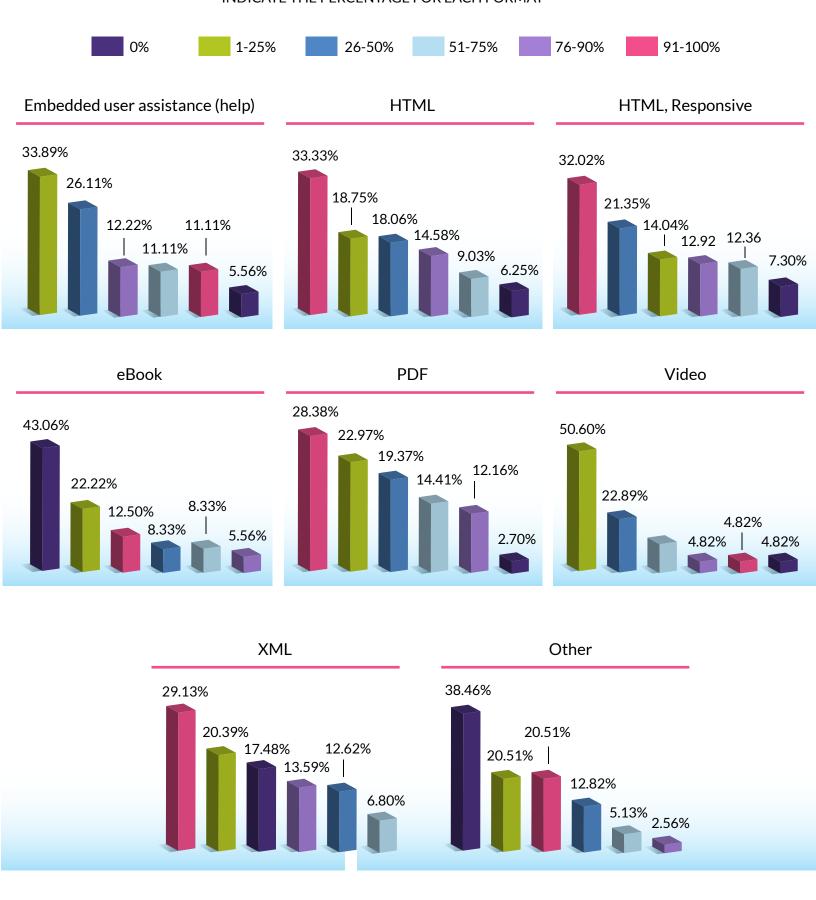

## **Q 6** In what formats do you publish your content today?

#### INDICATE THE PERCENTAGE FOR EACH FORMAT