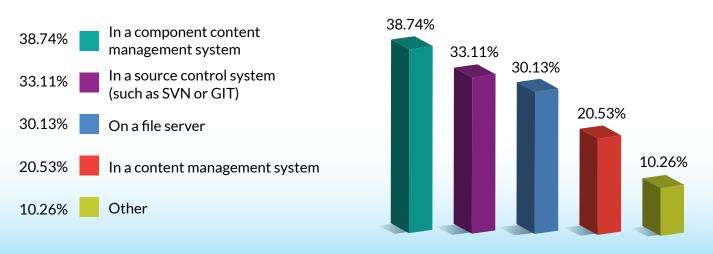

13% | UI / UX Strings         |
| 40.45% | A.D.I. dia aa                                                                                     | 21.68% | Policy and procedure    |
| 40.45% | API docs                                                                                          | 20.39% | Marketing materials     |
| 37.86% | Videos                                                                                            | 16.83% | Other                   |
| 36.57% | Service manuals                                                                                   | 12.62% | Social media content    |

1

#### **Q 2** What are the tools you use today to create content?



#### **Q 3** If you are using an XML editor, which one?



## **Q 4** How are you managing your content files?



#### **Q 5** If you are using a component Content Management System (cCMS), which one?



## **Q 6** In what formats do you publish your content today?

#### INDICATE THE PERCENTAGE FOR EACH FORMAT



## **Q 7** How do you deliver your content today?



## **Q8** If you are using a dynamic delivery system, which one?



#### **Q 9** What is your mobile device strategy?



## **Q 10** How do you use social media?



## **Q 11** What social media platforms do you use?

| LinkedIn | Blogs  | YouTube | Twitter | Facebook | Discussion forums | Other  |
|----------|--------|---------|---------|----------|-------------------|--------|
| in       | 8      |         | 7       | f        |                   |        |
| 52.81%   | 48.31% | 47.19%  | 46.63%  | 43.26%   | 36.52%            | 19.10%