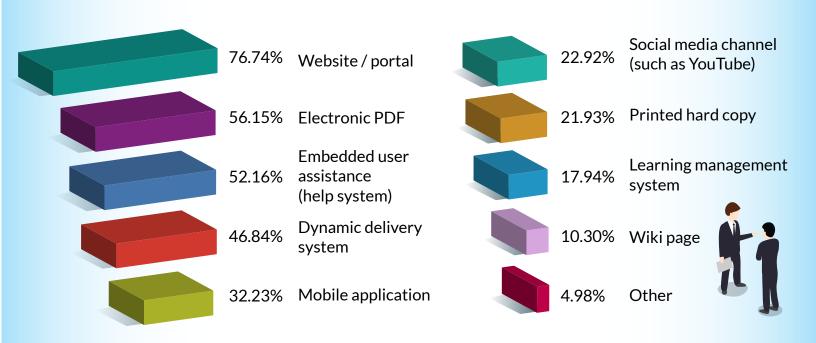

-----|-------------------|--------|
| in       | 8      |         | 7       | f        |                   |        |
| 52.81%   | 48.31% | 47.19%  | 46.63%  | 43.26%   | 36.52%            | 19.10% |

## **Q 12** Are customers able to contribute content to your information website or portal?



cannot contribute content

adding comments to existing content

content has been curated by company experts

their own content to the website or portal

## How do you expect your content strategy to change in the next two to three years?



#### What percentage of your content do you plan to publish in electronic form (not in PDF) by the end of 2018?



## **Q 15** What formats do you plan to use in two to three years?





## **Q 16** How do you plan to deliver your content in two to three years?



## $\mathbf{Q} \; \mathbf{17} \;$ What business requirements are driving your move to new delivery mechanisms?





## **Q 18** What are the shortcomings of your content as it exists today?



## **Q 19** What types of content delivery are your customers asking you to provide?



## **Q 20** Is your content ready to support your future plans?



## $\mathbf{Q} \ \mathbf{21}$ $\,$ If you answered "No" to the previous question, what barriers are you facing?



# Q 22 If you are planning to move to new delivery mechanisms, what are you planning to do?





## **Q 23** If you plan to convert legacy content, what challenges do you anticipate?



## **Q 24** What must be in place before you can implement your future plans?



## **Q 25** What is your role in your organization?



## **Q 26** W